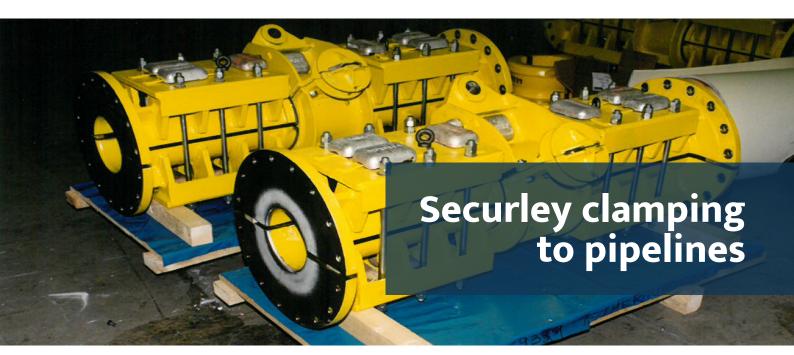

The Tether Clamp incorporates a unique swivel design, which permits 360-degree rotation, thereby eliminating torsional loads on the flexible riser, umbilical, or cable. Tether Clamp technology is also used for pipe hold back and hold down applications. Tether Clamps can also incorporate unique features to overcome large pipe contractions during the service life due to hydrostatic pressure and creep. All Tether Clamps are maintenance free for the full project duration and can be designed for ROV installation and retrieval.

Tether Clamps are designed to withstand high differential axial loads on the flexible pipe, umbilical or cable, together with high tether loads to the anchor, while coping with all the usual challenges of clamping onto flexible structures. Tether Clamps can also be supplied with bend protection such as Bend Restrictors and bellmouths.