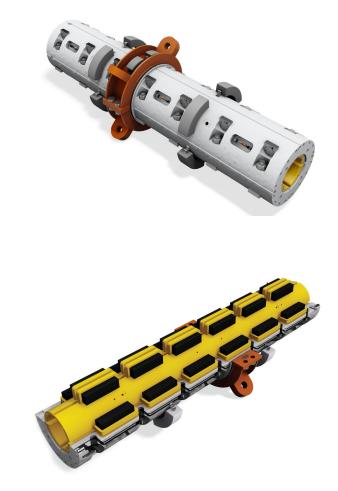

## **Tether Clamp**

Tether Clamps are used to keep a dynamic flexible pipe, umbilical or cable in a desired position. They are often used when flexibles are in close proximity and help avoid clashing. The Tether Clamp is installed on the flexible and is then connected to a seabed anchor or gravity base using a Tether System. Synthetic Tether Systems can also be suppled depending upon your requirement.

The Tether Clamp incorporates a unique swivel design, which permits 360-degree rotation, thereby eliminating torsional loads on the flexible riser, umbilical, or cable. Tether Clamp technology is also used for pipe hold back and hold down applications. Tether Clamps can also incorporate unique features to overcome large pipe contractions during the service life due to hydrostatic pressure and creep. All Tether Clamps are maintenance free for the full project duration and can be designed for ROV installation and retrieval.

Tether Clamps are designed to withstand high differential axial loads on the flexible pipe, umbilical or cable, together with high tether loads to the anchor, while coping with all the usual challenges of clamping onto flexible structures. Tether Clamps can also be supplied with bend protection such as Bend Restrictors and bellmouths.