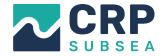

## **Tether Clamp**

Tether Clamps are used to keep a dynamic flexible pipe, umbilical or cable in a desired position. They are often used when flexibles are in close proximity and help avoid clashing. The Tether Clamp is installed on the flexible and is then connected to a seabed anchor or gravity base using a Tether System. Synthetic Tether Systems can also be suppled depending upon your requirement.

Tether Clamps are designed to withstand high differential axial loads on the flexible pipe, umbilical or cable, together with high tether loads to the anchor, while coping with all the usual challenges of clamping onto flexible structures. Tether Clamps can also be supplied with bend protection such as Bend Restrictors and bellmouths.